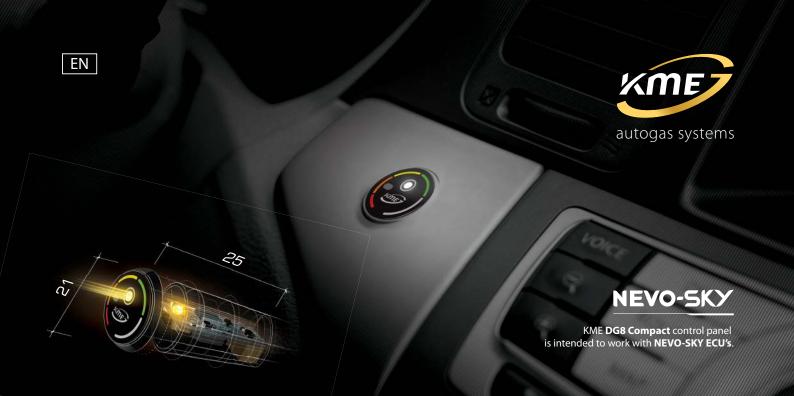

## DG8 COMPACT

DG8 COMPACT CONTROL PANEL

PRODUCT CODE 8302 000 008

## **FUNCTIONALITY AND MINIMALISM**

The innovative **KME DG8 Compact** control panel is designed to work with NEVO-SKY sequential gas injection systems. The elongated form given to the device means that it can be fixed in the cockpit of the car in a convenient place for the user. The **DG8 Compact** panel is the smallest device in the KME product range, which makes its installation extremely easy and requires little interference in the interior of the vehicle. The minimalist design of the **DG8 Compact** panel fits into the modern design of modern cars and ensures its comfortable use.

LED indicator of gas level inside the tank, working status LED

**B** switch for fuel type selection

**C** light level sensor

**DG8 Compact & DG7 RGB** size comparison:

16 mm