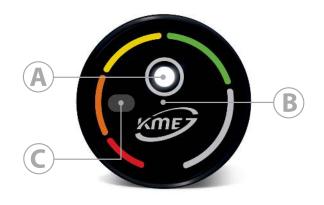

LED indicator of gas level inside the tank, working status LED

**B** switch for fuel type selection

**C** light level sensor

**DG8 Compact & DG7 RGB** size comparison:

16 mm