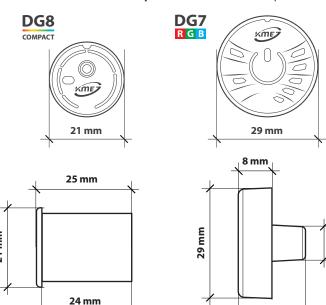

LED indicator of gas level inside the tank, working status LED

**B** switch for fuel type selection

**C** light level sensor

**DG8 Compact & DG7 RGB** size comparison:

16 mm