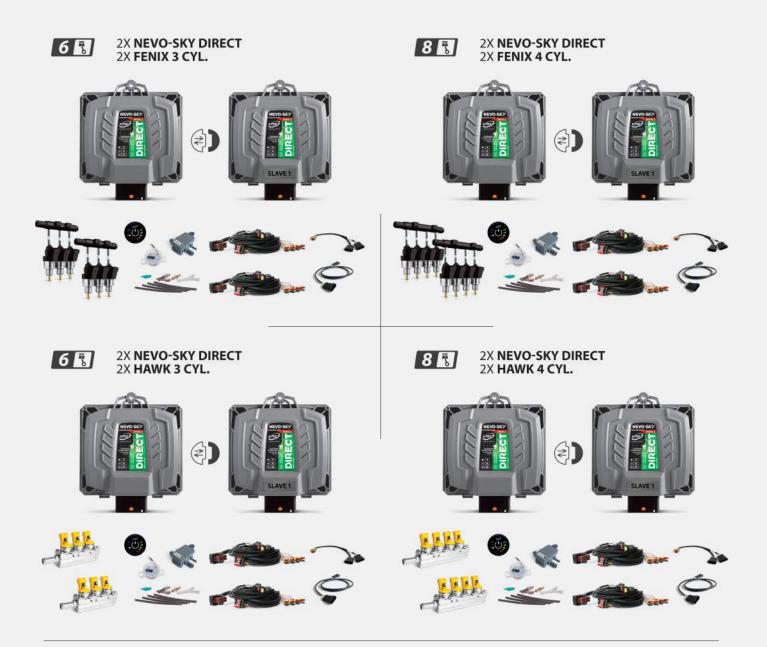

## ELECTRONICS **MINI-KIT** SETS OF **NEVO-SKY DIRECT 6 CYL.** or **8 CYL. MASTER-SLAVE**

## MASTER-SLAVE

The controllers included in these MINI KIT MASTER-SLAVE sets communicate with the system via a MASTER-SLAVE connection – one of them is coded to work as SLAVE and **does not have the full functionality of the NEVO-SKY DIRECT 4 cyl. controller**.

Composition of NEVO-SKY DIRECT MASTER-SLAVE MINI-KIT electronics sets (6 or 8 cyl.):

- · 1 x NEVO-SKY DIRECT 4 cyl. controller (MASTER)
- 1 x NEVO-SKY DIRECT 4 cyl. ontroller (SLAVE)
- $\cdot 2 \times \text{electronics harness}$
- · Fuel gauge PW3
- · CCT6 ANALOG pressure sensor

- Master-slave harness for CCT6
- · Master-slave harness
- · 6 or 8 cyl. injectors –
- FENIX or HAWK

DG7 control panel
Complementary elements
(fuse, fuse housing, heat shrink tubes,
collector nozzle)