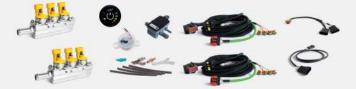

## Composition of NEVO-SKY DIRECT MASTER-SLAVE MINI-KIT electronics sets (6 or 8 cyl.):

- · 1 x NEVO-SKY DIRECT 4 cyl. controller (MASTER)
- · 1 x NEVO-SKY DIRECT 4 cyl. ontroller (SLAVE)
- $\cdot\,2\,x\,\,electronics\,harness$
- · Fuel gauge PW3
- · CCT6 ANALOG 5.5BAR pressure sensor
- · Master-slave harness for CCT6
- · Master-slave harness
- · 6 or 8 cyl. injectors –
- FENIX or HAWK

- · DG7 control panel
- · Complementary elements (fuse, fuse housing, heat shrink tubes, collector nozzle)