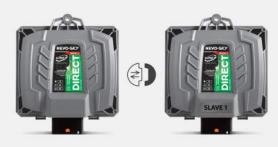

## **MASTER-SLAVE**

The controllers included in these MINI KIT MASTER-SLAVE sets communicate with the system via a MASTER-SLAVE connection – one of them is coded to work as SLAVE and **does not have the full functionality of the NEVO-SKY DIRECT 4 cyl. controller**.

## Composition of NEVO-SKY DIRECT MASTER-SLAVE MINI-KIT electronics sets (6 or 8 cyl.):

- · 1 x NEVO-SKY DIRECT 4 cyl. controller (MASTER)
- · 1 x NEVO-SKY DIRECT 4 cyl. ontroller (SLAVE)
- $\cdot\,2\,x\,\,electronics\,harness$
- · Fuel gauge PW3
- · CCT6 ANALOG 5.5BAR pressure sensor
- · Master-slave harness for CCT6
- · Master-slave harness
- · 6 or 8 cyl. injectors –
- FENIX or HAWK