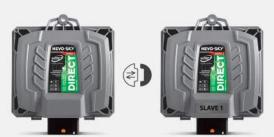

## **MASTER-SLAVE**

The controllers included in these MINI KIT MASTER-SLAVE sets communicate with the system via a MASTER-SLAVE connection – one of them is coded to work as SLAVE and **does not have the full functionality of the NEVO-SKY DIRECT 4 cyl. controller**.

## Composition of NEVO-SKY DIRECT MASTER-SLAVE MINI-KIT electronics sets (6 or 8 cyl.):

- · 1 x NEVO-SKY DIRECT 4 cyl. controller (MASTER)
- · 1 x NEVO-SKY DIRECT 4 cyl. ontroller (SLAVE)
- $\cdot\,2\,x\,\,electronics\,harness$
- · Fuel gauge PW3
- · CCT6 ANALOG 5.5BAR pressure sensor
- · Master-slave harness for CCT6
- · Master-slave harness
- · 6 or 8 cyl. injectors –
- FENIX or HAWK