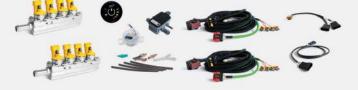

## Composition of NEVO-SKY DIRECT MASTER-SLAVE MINI-KIT electronics sets (6 or 8 cyl.):

- · 1 x NEVO-SKY DIRECT 4 cyl. controller (MASTER)
- · 1 x NEVO-SKY DIRECT 4 cyl. ontroller (SLAVE)
- $\cdot\,2\,x\,\,electronics\,harness$
- · Fuel gauge PW3
- · CCT6 ANALOG 5.5BAR pressure sensor
- · Master-slave harness for CCT6
- · Master-slave harness
- · 6 or 8 cyl. injectors –
- FENIX or HAWK

- · DG7 control panel
- · Complementary elements (fuse, fuse housing, heat shrink tubes, collector nozzle)