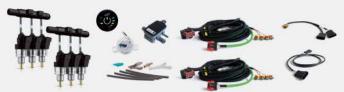

## Composition of NEVO-SKY DIRECT MASTER-SLAVE MINI-KIT electronics sets (6 or 8 cyl.):

- · 1 x NEVO-SKY DIRECT 4 cyl. controller (MASTER)
- · 1 x NEVO-SKY DIRECT 4 cyl. ontroller (SLAVE)
- $\cdot\,2\,x\,\,electronics\,harness$
- · Fuel gauge PW3
- · CCT6 ANALOG 5.5BAR pressure sensor
- · Master-slave harness for CCT6
- · Master-slave harness
- · 6 or 8 cyl. injectors –
- FENIX or HAWK

- · DG7 control panel
- · Complementary elements (fuse, fuse housing, heat shrink tubes, collector nozzle)