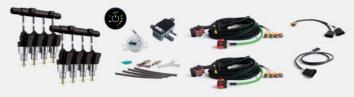

## Composition of NEVO-SKY DIRECT MASTER-SLAVE MINI-KIT electronics sets (6 or 8 cyl.):

- · 1 x NEVO-SKY DIRECT 4 cyl. controller (MASTER)
- · 1 x NEVO-SKY DIRECT 4 cyl. ontroller (SLAVE)
- $\cdot\,2\,x\,\,electronics\,harness$
- · Fuel gauge PW3
- · CCT6 ANALOG 5.5BAR pressure sensor
- · Master-slave harness for CCT6
- · Master-slave harness
- · 6 or 8 cyl. injectors –
- FENIX or HAWK

- · DG7 control panel
- · Complementary elements (fuse, fuse housing, heat shrink tubes, collector nozzle)