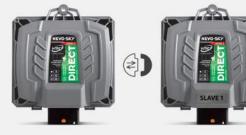

## **MASTER-SLAVE**

The controllers included in these MINI KIT MASTER-SLAVE sets communicate with the system via a MASTER-SLAVE connection – one of them is coded to work as SLAVE and **does not have the full functionality of the NEVO-SKY DIRECT 4 cyl. controller**.

## Composition of NEVO-SKY DIRECT MASTER-SLAVE MINI-KIT electronics sets (6 or 8 cyl.):

- · 1 x NEVO-SKY DIRECT 4 cyl. controller (MASTER)
- · 1 x NEVO-SKY DIRECT 4 cyl. ontroller (SLAVE)
- $\cdot\,2\,x\,\,electronics\,harness$
- · Fuel gauge PW3
- · CCT6 ANALOG 5.5BAR pressure sensor
- · Master-slave harness for CCT6
- · Master-slave harness
- · 6 or 8 cyl. injectors –
- FENIX or HAWK