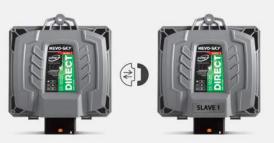

## **MASTER-SLAVE**

The controllers included in these MINI KIT MASTER-SLAVE sets communicate with the system via a MASTER-SLAVE connection – one of them is coded to work as SLAVE and **does not have the full functionality of the NEVO-SKY DIRECT 4 cyl. controller**.

## Composition of NEVO-SKY DIRECT MASTER-SLAVE MINI-KIT electronics sets (6 or 8 cyl.):

- · 1 x NEVO-SKY DIRECT 4 cyl. controller (MASTER)
- · 1 x NEVO-SKY DIRECT 4 cyl. ontroller (SLAVE)
- $\cdot\,2\,x\,\,electronics\,harness$
- · Fuel gauge PW3
- · CCT6 ANALOG 5.5BAR pressure sensor
- · Master-slave harness for CCT6
- · Master-slave harness
- · 6 or 8 cyl. injectors –
- FENIX or HAWK