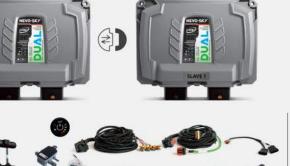

## **MASTER-SLAVE**

The controllers included in these MINI KIT MASTER-SLAVE sets communicate with the system via a MASTER-SLAVE connection - one of them is coded to work as SLAVE and does not have the full functionality of the NEVO-SKY DIRECT 4 cyl. controller.

Composition of NEVO-SKY DUAL MASTER-SLAVE MINI-KIT electronics sets (6 or 8 cyl.):

- · 1 x NEVO-SKY DUAL 4 cyl. controller (MASTER)
- · 1 x NEVO-SKY DUAL 4 cyl. ontroller (SLAVE)
- ·4 x electronics harness
- · Fuel gauge PW3
- · CCT6 ANALOG 5.5BAR pressure sensor
- · Master-slave harness for CCT6
- · Master-slave harness
- · 6 or 8 cyl. injectors –
- FENIX or HAWK

· DG7 control panel · Complementary elements (fuse, fuse housing, heat shrink tubes, collector nozzle)