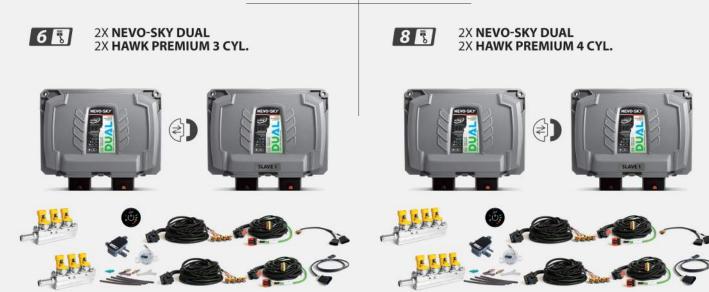

Composition of NEVO-SKY DUAL MASTER-SLAVE MINI-KIT electronics sets (6 or 8 cyl.):

- · 1 x NEVO-SKY DUAL 4 cyl. controller (MASTER)
- · 1 x NEVO-SKY DUAL 4 cyl. ontroller (SLAVE)
- ·4 x electronics harness
- · Fuel gauge PW3
- · CCT6 ANALOG 5.5BAR pressure sensor
- · Master-slave harness for CCT6
- · Master-slave harness
- · 6 or 8 cyl. injectors –
- FENIX or HAWK

· DG7 control panel · Complementary elements (fuse, fuse housing, heat shrink tubes, collector nozzle)