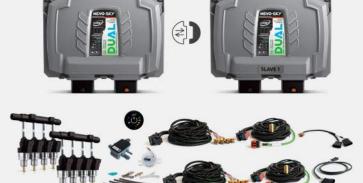

Composition of NEVO-SKY DUAL MASTER-SLAVE MINI-KIT electronics sets (6 or 8 cyl.):

- · 1 x NEVO-SKY DUAL 4 cyl. controller (MASTER)
- · 1 x NEVO-SKY DUAL 4 cyl. ontroller (SLAVE)
- ·4 x electronics harness
- · Fuel gauge PW3
- · CCT6 ANALOG 5.5BAR pressure sensor
- · Master-slave harness for CCT6
- · Master-slave harness
- · 6 or 8 cyl. injectors –
- FENIX or HAWK

· DG7 control panel · Complementary elements (fuse, fuse housing, heat shrink tubes, collector nozzle)