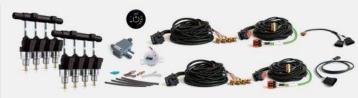

## Composition of NEVO-SKY DUAL MASTER-SLAVE MINI-KIT electronics sets (6 or 8 cyl.):

- · 1 x NEVO-SKY DUAL 4 cyl. controller (MASTER)
- · 1 x NEVO-SKY DUAL 4 cyl. ontroller (SLAVE)
- · 4 x electronics harness
- · Fuel gauge PW3
- · CCT6 ANALOG pressure sensor

- · Master-slave harness for CCT6
- · Master-slave harness
- · 6 or 8 cyl. injectors –
- FENIX or HAWK

- · DG7 control panel
- · Complementary elements (fuse, fuse housing, heat shrink tubes, collector nozzle)