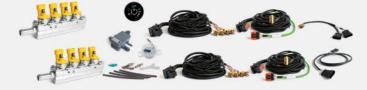

## Composition of NEVO-SKY DUAL MASTER-SLAVE MINI-KIT electronics sets (6 or 8 cyl.):

- · 1 x NEVO-SKY DUAL 4 cyl. controller (MASTER)
- · 1 x NEVO-SKY DUAL 4 cyl. ontroller (SLAVE)
- · 4 x electronics harness
- · Fuel gauge PW3
- · CCT6 ANALOG pressure sensor

- · Master-slave harness for CCT6
- · Master-slave harness
- · 6 or 8 cyl. injectors –
- FENIX or HAWK

- · DG7 control panel
- · Complementary elements (fuse, fuse housing, heat shrink tubes, collector nozzle)