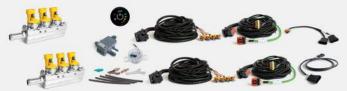

## Composition of NEVO-SKY DUAL MASTER-SLAVE MINI-KIT electronics sets (6 or 8 cyl.):

- · 1 x NEVO-SKY DUAL 4 cyl. controller (MASTER)
- · 1 x NEVO-SKY DUAL 4 cyl. ontroller (SLAVE)
- · 4 x electronics harness
- · Fuel gauge PW3
- · CCT6 ANALOG pressure sensor

- · Master-slave harness for CCT6
- · Master-slave harness
- · 6 or 8 cyl. injectors –
- FENIX or HAWK

- · DG7 control panel
- · Complementary elements (fuse, fuse housing, heat shrink tubes, collector nozzle)