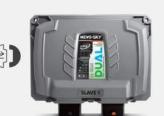

## **MASTER-SLAVE**

The controllers included in these MINI KIT MASTER-SLAVE sets communicate with the system via a MASTER-SLAVE connection – one of them is coded to work as SLAVE and **does not have the full functionality of the NEVO-SKY DIRECT 4 cyl. controller**.

## Composition of NEVO-SKY DUAL MASTER-SLAVE MINI-KIT electronics sets (6 or 8 cyl.):

- · 1 x NEVO-SKY DUAL 4 cyl. controller (MASTER)
- · 1 x NEVO-SKY DUAL 4 cyl. ontroller (SLAVE)
- · 4 x electronics harness
- · Fuel gauge PW3
- · CCT6 ANALOG pressure sensor