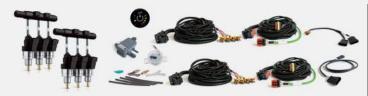

## Composition of NEVO-SKY DUAL MASTER-SLAVE MINI-KIT electronics sets (6 or 8 cyl.):

- · 1 x NEVO-SKY DUAL 4 cyl. controller (MASTER)
- · 1 x NEVO-SKY DUAL 4 cyl. ontroller (SLAVE)
- · 4 x electronics harness
- · Fuel gauge PW3
- · CCT6 ANALOG pressure sensor

- · Master-slave harness for CCT6
- · Master-slave harness
- · 6 or 8 cyl. injectors –
- FENIX or HAWK

- · DG7 control panel
- · Complementary elements (fuse, fuse housing, heat shrink tubes, collector nozzle)