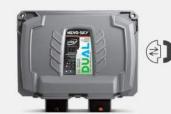

## Composition of NEVO-SKY DUAL MASTER-SLAVE MINI-KIT electronics sets (6 or 8 cyl.):

- · 1 x NEVO-SKY DUAL 4 cyl. controller (MASTER)
- · 1 x NEVO-SKY DUAL 4 cyl. ontroller (SLAVE)
- · 4 x electronics harness
- · Fuel gauge PW3
- · CCT6 ANALOG pressure sensor