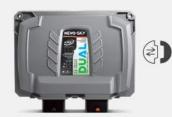

## Composition of NEVO-SKY DUAL MASTER-SLAVE MINI-KIT electronics sets (6 or 8 cyl.):

- · 1 x NEVO-SKY DUAL 4 cyl. controller (MASTER)
- · 1 x NEVO-SKY DUAL 4 cyl. ontroller (SLAVE)
- · 4 x electronics harness
- · Fuel gauge PW3
- · CCT6 ANALOG pressure sensor