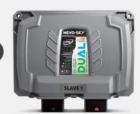

## **MASTER-SLAVE**

The controllers included in these MINI KIT MASTER-SLAVE sets communicate with the system via a MASTER-SLAVE connection – one of them is coded to work as SLAVE and **does not have the full functionality of the NEVO-SKY DIRECT 4 cyl. controller**.

## Composition of NEVO-SKY DUAL MASTER-SLAVE MINI-KIT electronics sets (6 or 8 cyl.):

- · 1 x NEVO-SKY DUAL 4 cyl. controller (MASTER)
- · 1 x NEVO-SKY DUAL 4 cyl. ontroller (SLAVE)
- · 4 x electronics harness
- · Fuel gauge PW3
- · CCT6 ANALOG pressure sensor