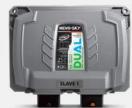

## **MASTER-SLAVE**

The controllers included in these MINI KIT MASTER-SLAVE sets communicate with the system via a MASTER-SLAVE connection – one of them is coded to work as SLAVE and **does not have the full functionality of the NEVO-SKY DIRECT 4 cyl. controller**.

## Composition of NEVO-SKY DUAL MASTER-SLAVE MINI-KIT electronics sets (6 or 8 cyl.):

- · 1 x NEVO-SKY DUAL 4 cyl. controller (MASTER)
- · 1 x NEVO-SKY DUAL 4 cyl. ontroller (SLAVE)
- · 4 x electronics harness
- · Fuel gauge PW3
- · CCT6 ANALOG pressure sensor